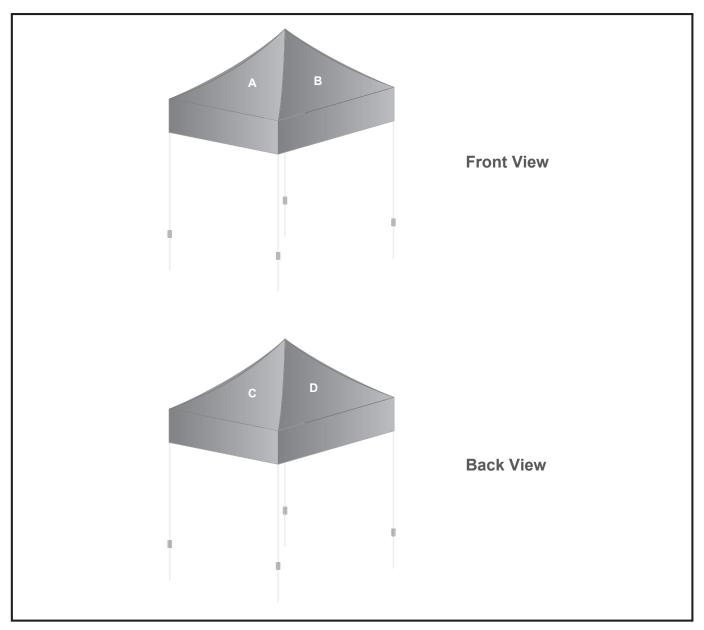

## **Branding Options:**

Position: A - B - C - D - Roof Size: 2158mm wide x 1656mm high